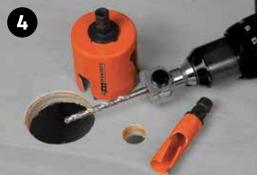

## Eject the plug with ONE CLICK

Just push the button, move the Hole Saw back and forth and you have released the core! Drill the next hole easily and quickly, without struggling or waiting.

1 Arbor for large and small Hole Saws