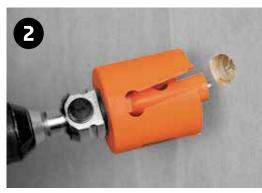

## Eject the plug with ONE CLICK

Just push the button, move the Hole Saw back and forth and you have released the core! Drill the next hole easily and quickly, without struggling or waiting.

1 Arbor for large and small Hole Saws