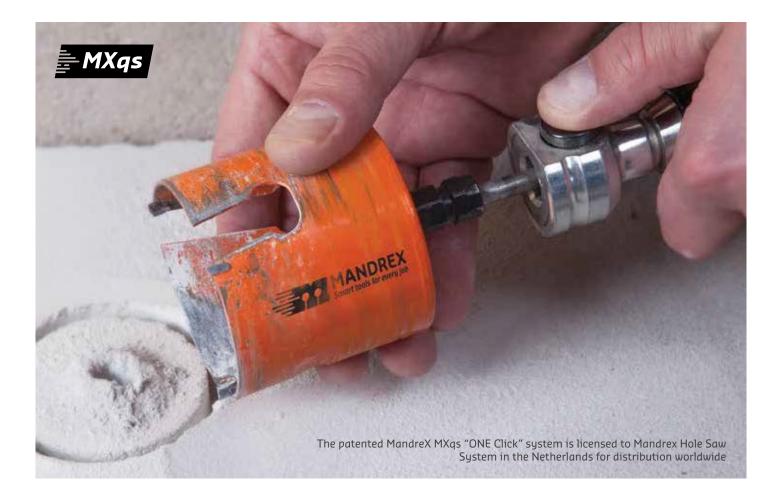

## THE MXQS "ONE CLICK" HOLE SAW SYSTEM

Experience the future in arbor systems: better, faster and more efficient than all other existing arbors in the market.

> ONE Click

## Replace your Hole Saw with ONE CLICK

To remove the Hole Saw to use another diameter, just push the button and exchange the Hole Saw. Slide on another Hole Saw and you are ready to go.