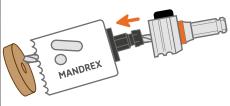

## Replace your Hole Saw with ONE CLICK

To remove the Hole Saw to use another diameter, just push the button and exchange the Hole Saw. Slide on another Hole Saw and you are ready to go.