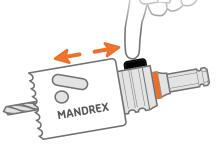

## Replace your Hole Saw with ONE CLICK

To remove the Hole Saw to use another diameter, just push the button and exchange the Hole Saw. Slide on another Hole Saw and you are ready to go.

Only one arbor needed for all Hole Saw diameters. No further need to have 2 arbors for large and small diameters.

Exchanging Hole Saws is a matter of pushing the button and slide. With the MXqs arbors you only require one arbor for large and small Hole Saws. With our unique ONE CLICK arbor system it only takes seconds. Making use of the unique Mandrex MXqs arbor system brings you all its unique features with one simple CLICK.