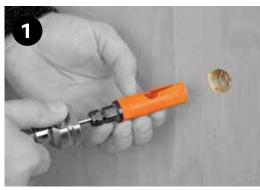

## Eject the plug with ONE CLICK

Just push the button, move the Hole Saw back and forth and you have released the core! Drill the next hole easily and quickly, without struggling or waiting.

1 Arbor for large and small Hole Saws