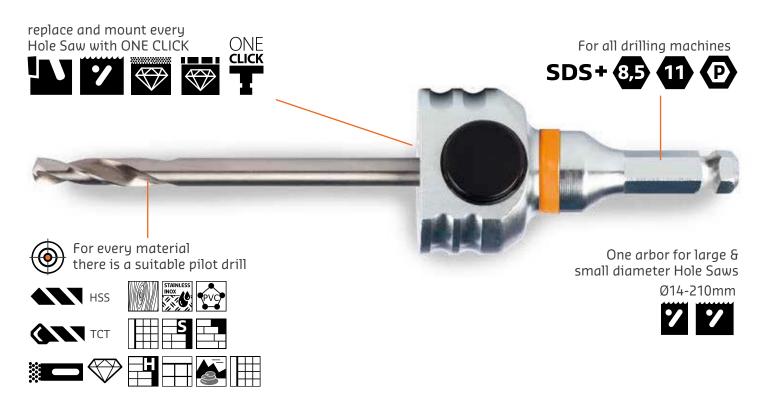

## Replace your Hole Saw with ONE CLICK

To remove the Hole Saw to use another diameter, just push the button and exchange the Hole Saw. Slide on another Hole Saw and you are ready to go.

## Eject the plug with ONE CLICK

Just push the button, move the Hole Saw back and forth and you have released the core! Drill the next hole easily and quickly, without struggling or waiting.

1 Arbor for large and small Hole Saws

Only one arbor needed for all Hole Saw diameters. No further need to have 2 arbors for large and small diameters.

Exchanging Hole Saws is a matter of pushing the button and slide. With the MXqs arbors you only require one arbor for large and small Hole Saws. With our unique ONE CLICK arbor system it only takes seconds. Making use of the unique Mandrex MXqs arbor system brings you all its unique features with one simple CLICK.