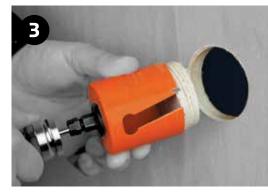

## Eject the plug with ONE CLICK

Just push the button, move the Hole Saw back and forth and you have released the core! Drill the next hole easily and quickly, without struggling or waiting.

1 Arbor for large and small Hole Saws