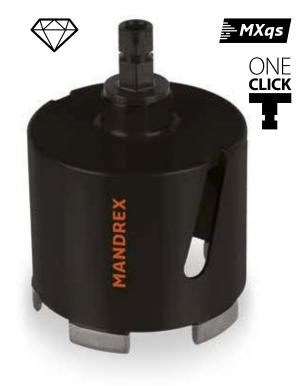

## DIAMOND CORE DRILLS CONCRETEXDRY

The Mandrex ConcreteXdry core drills are robust and built to last under highpressure conditions. The laser welded segments have been specially developed to ensure an extremely long lifetime.

## **FEATURES**

- High quality professional grade diamond
- Segment height 9mm
- Laser welded for strength and universal drilling
- Ideal for (soft) stone, brickwork and concrete
- Fast and accurate cuts
- Premium grade diamond segments
- Side holes for release of dust
- Cutting depth 60mm (2-3/8")
- Dry drilling, no water required